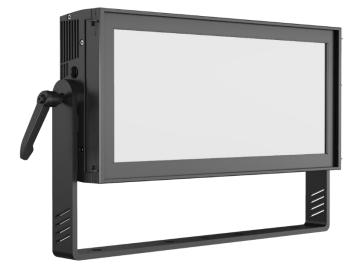

# Elite IP65 VW Softlight

## LEDLIT100

The ELite IP65 VW Softlight is a panel light that features an impressive 450W of power across 880 warm and cool LEDs. This allows for seamless, linear adjustment across a colour temperature range of 2700K to 6500K. It boasts an extraordinary CRI, exceeding 98, allowing for a faithful reproduction of skin tones and deep colours.

With ultra quiet fans, the Elite IP65 VW Softpanel is suitable for noise sensitive applications, and its IP65 rating allows operation in the harshest of environments. The included barndoors provide shuttering and shaping of the beam, and its soft, wide beam angle of 70° allows for perfect coverage.

## Accessories

| Barndoors | Included |
|-----------|----------|
|           |          |