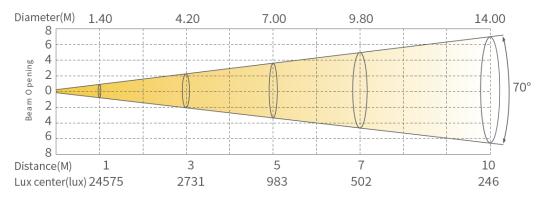

## **Photometrics**

With ultra quiet fans, the Elite IP65 VW Softpanel is suitable for noise sensitive applications, and its IP65 rating allows operation in the harshest of environments. The included barndoors provide shuttering and shaping of the beam, and its soft, wide beam angle of 70° allows for perfect coverage.

#### **Optical System**

| Light Source | 440 x WW LED, 440 x CW LED |
|--------------|----------------------------|
| Beam Angle   | 70°                        |
| Field Angle  | 120°                       |
| CRI          | 98                         |
| CCT          | 2700K – 6500K              |