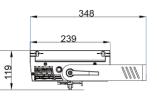

| Appearance |                    |
|------------|--------------------|
| Size       | 652 x 119 x 348mm  |
| Weight     | 11.5kg             |
| Casing     | Extruded aluminium |

Black

Colour

### Dimensions

 SYDNEY
 MELBOURNE

 +61297481122
 +61396817511

BRISBANE +61732673177 PERTH AUCKLAND +61892488119 +6498693293