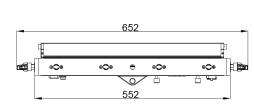

### Dimensions

 SYDNEY
 MELBOURNE

 +61297481122
 +61396817511

BRISBANE +61732673177 PERTH AUCKLAND +61892488119 +6498693293

| Appearance |                    |
|------------|--------------------|
| Size       | 652 x 119 x 348mm  |
| Weight     | 11.5kg             |
| Casing     | Extruded aluminium |

Black

Colour