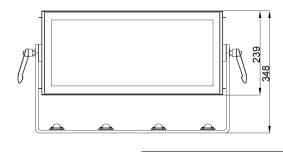

### Dimensions

 SYDNEY
 MELBOURNE

 +61297481122
 +61396817511

BRISBANE +61732673177 PERTH AUCKLAND +61892488119 +6498693293

| Appearance |                    |
|------------|--------------------|
| Size       | 652 x 119 x 348mm  |
| Weight     | 11.5kg             |
| Casing     | Extruded aluminium |

Black

Colour